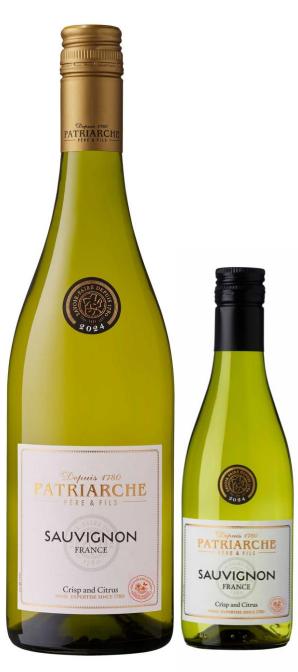

## **PATRIARCHE**

BEAUNE-FRANCE 1780

## Sauvignon Blanc

Vin de France

France. Languedoc.

100% Sauvignon Blanc from Pays d'Oc. Harvested on marly soilsand gravelly clay providing full ample flavours and aromatic freshness. Exclusively matured in stainless steel tanks to express all the freshness and character of the fruit.

Bottle size : 750 ml / 250 ml.