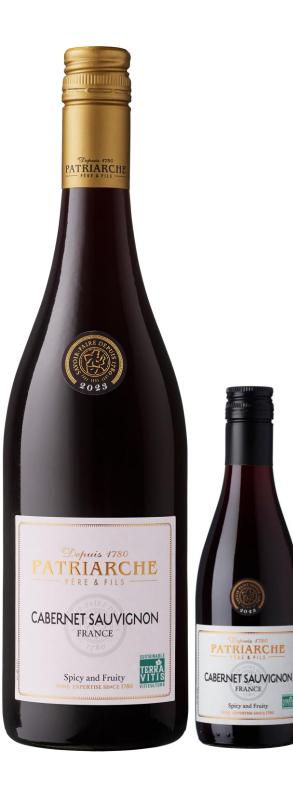

## Cabernet-Sauvignon

## Vin de France Terra Vitis

France - Languedoc. Proprietary Blend.

100% Cabernet-Sauvignon. We select the grapes from vines cultivated on slopes on gravelly marly soil with limestone chips, the source of the wines' power and backbone. Exclusively matured in stainless steel tanks to express all the freshness and character of the fruit.

Intense ruby red color.

Expressive nose of resin with a hint of black cherries.

A tannic structure, really representative of Cabernet-Sauvignon. Notes of wood accompany the wine throughout the tasting.

13°C.

Perfect with grilled meats or cheeses.

Bottle size: 750 ml / 250ml.