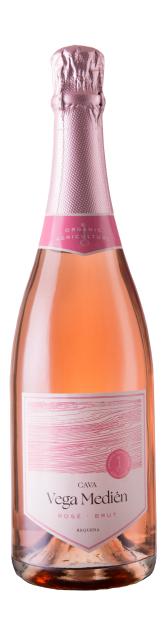

# Cava Ecológico VEGA MEDIEN BRUT ROSÉ

## 100<sup>%</sup> Garnacha

The cava has been elaborated with grenache grapes from vineyards granted with the Organic Viticulture Certification.

It has remained in total calm for more than 10 months at  $15^{\circ}$ C and without any sudden changes in temperature or light. It has been growing in complexity and roundness in the mouth and polishing the finesse of its bubble.

### **Technical information**

Alc: 12,0 % Dosage 9,0 g/L

#### **Tasting notes**

Very intense and with great aromatic complexity This pale pink cava brings in the nose primary aromas, characteristic of a delicate pink cava, and shows the subtlety of violets and roses in combination with ripe red fruits. The palate is soft, very creamy, fresh and elegant. Creamy, broad and persistent texture in the mouth. Balanced acidity, with slight memories of rye bread and long finish.

#### Pairing

This cava is ideal to enjoy during the whole meal. Its creaminess in the mouth prevents it from saturating the palate. Being especially suitable for salted fish, marinades and fish.

Serving temperature 6 - 8 °C