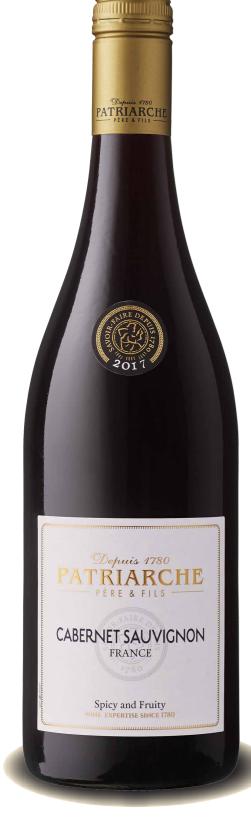

## Cabernet-Sauvignon

## Vin de France

France - Languedoc (mainly the Gard, Hérault and Aude Departments)

100% Cabernet-Sauvignon from the Pays d'Oc. We select the grapes from vines cultivated on slopes on gravelly marly soil with limestone chips, the source of the wines' power and backbone.

Exclusively matured in stainless steel tanks to express all the freshness and character of the fruit.

7

Dark red in colour.

쟌.

Blaccurrant and raspberry aromas.

\$\f\{\chi\_{\chi\_{\chi}}\}

Silky and well structured with full red fruit and spicy notes.

13°

Cheeses, roasted red meats.

Bottle size : 750 ml / 250 ml