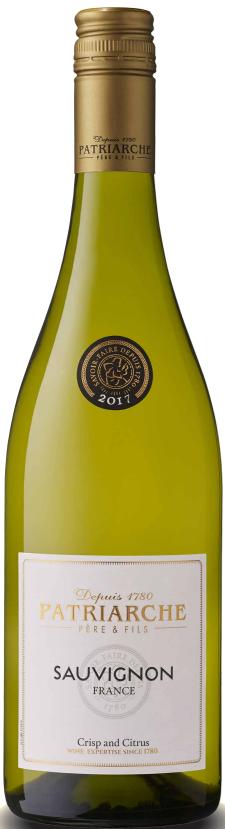

## Sauvignon

## Vin de France

50% Pays d'Oc Sauvignon. Harvested on marly soils and gravelly clay providing full ample flavours and aromatic freshness. The other 50% comes from Sauvignon from petite Champagne vintages (South South West, Cognac) from limestone and clayy and limestone-clay soils which give to the wine a steely character and aromatic persistence.

Exclusively matured in stainless steel tanks to express all the freshness and character of the fruit.

Yellow green in colour.

Notes of citrus and yellow fruits.

The palate is fresh and beautifully perfumed with a well balances finish.