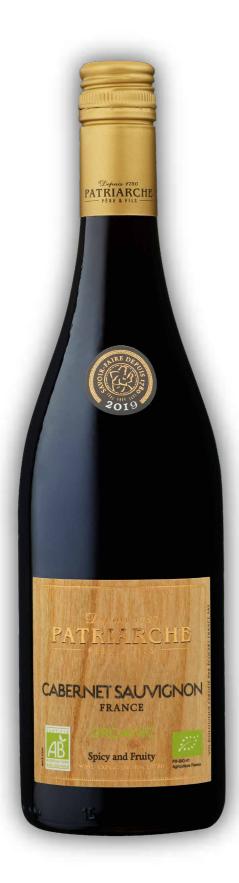

## **PATRIARCHE**

BEAUNE-FRANCE 1780

## Cabernet-Sauvignon

## Vin de France

France - Languedoc (Hérault)

100% Cabernet-Sauvignon. We select the grapes from vines cultivated on slopes on gravelly marly soil with limestone chips, the source of the wines' power and backbone. Exclusively matured in stainless steel tanks to express all the freshness and character of the fruit.

Intense ruby red color.

Expressive nose of resin with a hint of black cherries.

A tannic structure, really representative of Cabernet-Sauvignon. Notes of wood accompany the wine throughout the tasting.

13°